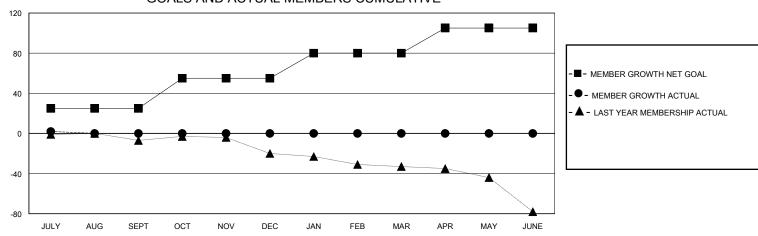

## GOALS AND ACTUAL MEMBERS CUMULATIVE

| DROPPED CLUBS: 0 |   | 4 CLUBS OF 57 ADDED 1 OR MORE<br>NEW MEMBERS | GENDER DISTRIBUTION  MALE 665 (62.09%) |              |     |
|------------------|---|----------------------------------------------|----------------------------------------|--------------|-----|
| DROPPED MEMBERS  |   |                                              | FEMALE                                 | 406 (37.91%) |     |
| DECEASED         | 0 | CLICK HERE FOR CUMULATIVE                    | TOTAL FAMILY UNIT MEMBERS              |              | 174 |
| CLUB CANCELLED   | 0 | MEMBERSHIP DATA                              | FAMILY MEMBERS PAYING HALF DUES        |              | 89  |
| OTHER            | 6 |                                              |                                        |              | 09  |
| TOTAL            | 6 |                                              |                                        |              |     |